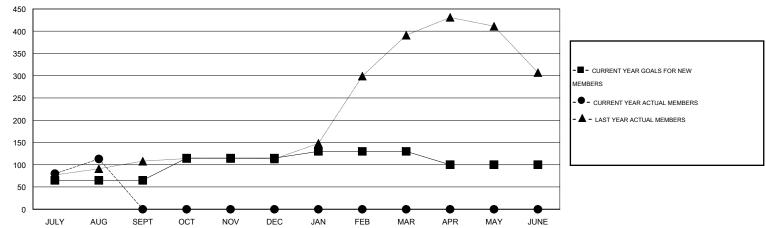

## GMT: NAZMUL HAQUE LOCATION INDIA GMT CA 6

|               |                  | Clubs               |                            |                             |                       |                    | Members                    |                              |                             |
|---------------|------------------|---------------------|----------------------------|-----------------------------|-----------------------|--------------------|----------------------------|------------------------------|-----------------------------|
|               | RESU             | LTS FOR 2014-2015   |                            |                             | RESULTS FOR 2014-2015 |                    |                            |                              |                             |
| QUARTER       | NEW CLUB<br>GOAL | ACTUAL NEW<br>CLUBS | ACTUAL<br>DROPPED<br>CLUBS | ACTUAL NET<br>GAIN/<br>LOSS | QUARTER               | NEW MEMBER<br>GOAL | ACTUAL TOTAL MEMBERS ADDED | ACTUAL<br>DROPPED<br>MEMBERS | ACTUAL NET<br>GAIN/<br>LOSS |
| JULY/AUG/SEPT | 2                | 1                   | 0                          | 1                           | JULY/AUG/SEPT         | 65                 | 178                        | 65                           | 113                         |
| OCT/NOV/DEC   | 2                | 0                   | 0                          | 0                           | OCT/NOV/DEC           | 50                 | 0                          | 0                            | 0                           |
| JAN/FEB/MAR   | 2                | 0                   | 0                          | 0                           | JAN/FEB/MAR           | 15                 | 0                          | 0                            | 0                           |
| APR/MAY/JUNE  | 1                | 0                   | 0                          | 0                           | APR/MAY/JUNE          | -30                | 0                          | 0                            | 0                           |

#### GOALS AND ACTUAL MEMBERS CUMULATIVE

| DROPPED CLUBS: 0  DROPPED MEMBERS |        | 31 CLUBS OF 60 ADDED 1 OR MORE NEW MEMBERS |                       | <u>ON</u><br>1,786 (73.11%)<br>657 (26.89%) |
|-----------------------------------|--------|--------------------------------------------|-----------------------|---------------------------------------------|
| DECEASED CLUB CANCELLED           | 1<br>0 | CLICK HERE FOR HEALTH ASSESSMENT DATA      | FAMILY UNIT MEMBERS   | 1,115                                       |
| OTHER                             | 64     | ASSESSMENT DATA                            | HEAD OF HOUSEHOLD     | 464                                         |
| TOTAL                             | 65     |                                            | NON-HEAD OF HOUSEHOLD | 651                                         |