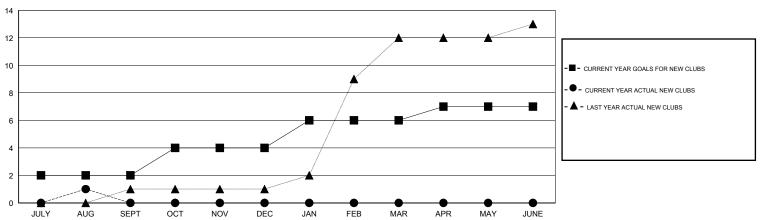

## GMT: NAZMUL HAQUE LOCATION INDIA GMT CA 6

|               |                  | Clubs               |                            |                             |                       |                    | Members                    |                              |                             |
|---------------|------------------|---------------------|----------------------------|-----------------------------|-----------------------|--------------------|----------------------------|------------------------------|-----------------------------|
|               | RESU             | LTS FOR 2014-2015   |                            |                             | RESULTS FOR 2014-2015 |                    |                            |                              |                             |
| QUARTER       | NEW CLUB<br>GOAL | ACTUAL NEW<br>CLUBS | ACTUAL<br>DROPPED<br>CLUBS | ACTUAL NET<br>GAIN/<br>LOSS | QUARTER               | NEW MEMBER<br>GOAL | ACTUAL TOTAL MEMBERS ADDED | ACTUAL<br>DROPPED<br>MEMBERS | ACTUAL NET<br>GAIN/<br>LOSS |
| JULY/AUG/SEPT | 2                | 1                   | 0                          | 1                           | JULY/AUG/SEPT         | 65                 | 178                        | 65                           | 113                         |
| OCT/NOV/DEC   | 2                | 0                   | 0                          | 0                           | OCT/NOV/DEC           | 50                 | 0                          | 0                            | 0                           |
| JAN/FEB/MAR   | 2                | 0                   | 0                          | 0                           | JAN/FEB/MAR           | 15                 | 0                          | 0                            | 0                           |
| APR/MAY/JUNE  | 1                | 0                   | 0                          | 0                           | APR/MAY/JUNE          | -30                | 0                          | 0                            | 0                           |

#### GOALS AND ACTUAL NEW CLUBS CUMULATIVE